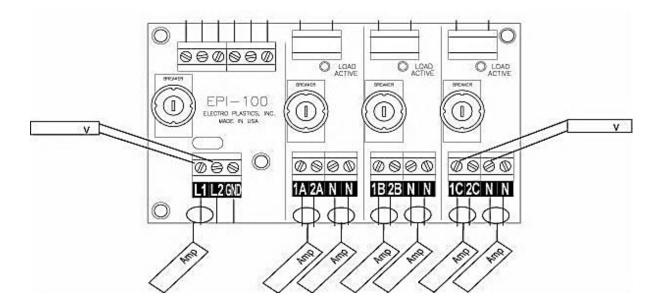

### **MEASUREMENT INSTRUCTIONS**

Measure primary and secondary volts and amps at the transformer terminals. One sheet per transformer.

Installed / measured by:

Date:

Signature